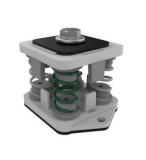

Series: SE-BM-100/IX

## **HEAVY MACHINE A.V MOUNTS**

- Protects from vibrations and impact from frequencies >1000rpm.
- Movement stabilisers prevent movement of the core, avoiding sudden displacements when the machine starts or stops.
- Optimal load: 40kg to 500kg per mount.
- Six different mounting configurations available.
- All parts supplied with metal fixings.
- Typically used for supporting plant equipment, inertia bases, mechanical and electrical equipment as well as sensitive machinery.